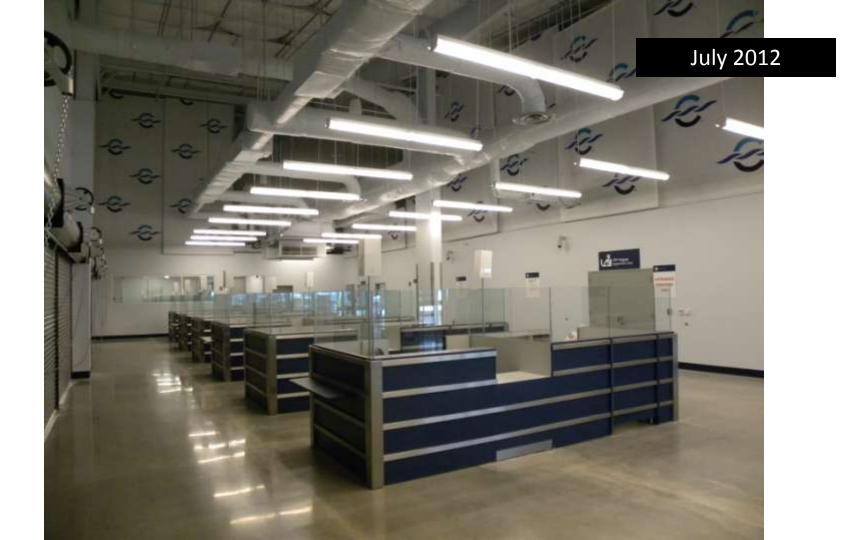

## Key Features of the Revised Design

- Improved & Separate Bus and Car Drop-off Locations Switched
- Separate Luggage X-Ray Processing with Growth Potential
- Expanded Lobby Almost 600 in Queuing
- Covered Canopy Across to the Parking Tunnel
- Two-Story, Centrally Located Grand Hall Feature with Expanded Mezzanine
- Check-In and Waiting in Lofted Ceiling Hall
- Wave Wall Feature with ability to Pre-Process & Hold up to 450 Passengers
- VIP & Wedding Party Closed Process Area with 500 capacity
- Sleek, Modern & Contemporary Looks
- Duel In Process & Kiosk Style Check-in 600 in Queuing & Seating for over 1100