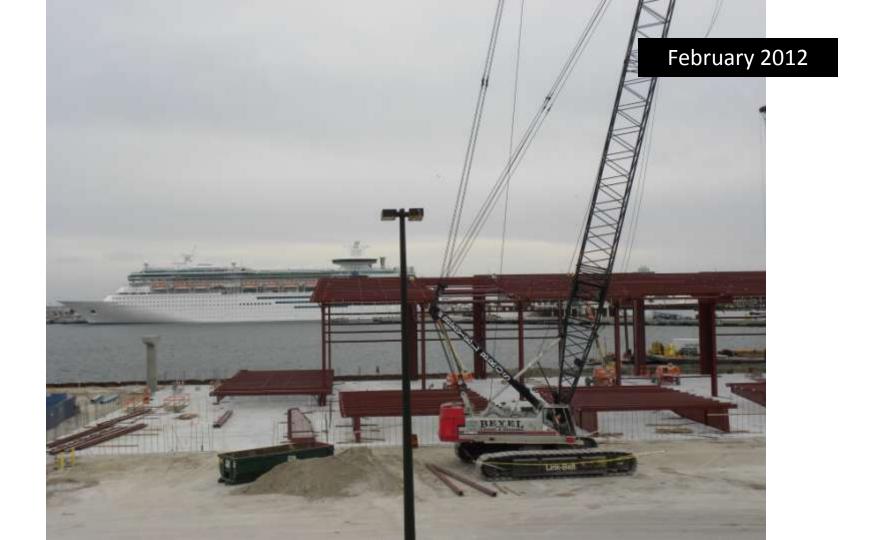

# Canaveral Port Authority Cruise Terminal 6

## Design|Build of Cruise Terminal No. 6 Terminal Building

- Contract Award May 26, 2011
  - Skanska USA Building, Inc.
  - \$25,600,000 GMP
  - Construction Start Date: August 2011
  - Completion: July 31, 2012