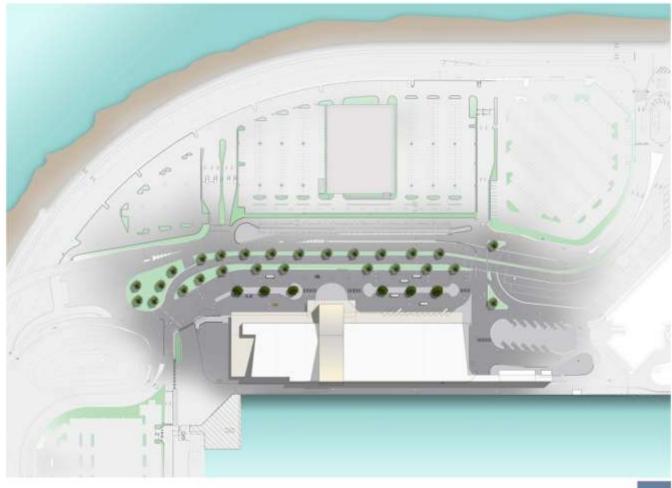

## Key Features of the Revised Design

- Improved & Separate Bus and Car Drop-off Locations Switched
- Separate Luggage X-Ray Processing with Growth Potential
- Expanded Lobby Almost 600 in Queuing
- Covered Canopy Across to the Parking Tunnel
- Two-Story, Centrally Located Grand Hall Feature with Expanded Mezzanine
- Check-In and Waiting in Lofted Ceiling Hall
- Wave Wall Feature with ability to Pre-Process & Hold up to 450 Passengers
- VIP & Wedding Party Closed Process Area with 500 capacity
- Sleek, Modern & Contemporary Looks
- Duel In Process & Kiosk Style Check-in 600 in Queuing & Seating for over 1100