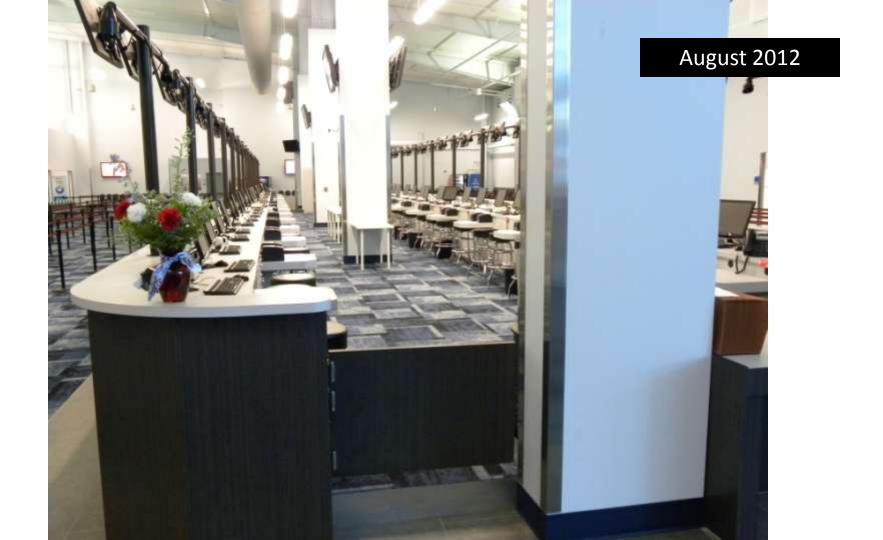

## Key Features of the Revised Design

- Improved & Separate Bus and Car Drop-off Locations Switched
- Separate Luggage X-Ray Processing with Growth Potential
- Expanded Lobby Almost 600 in Queuing
- Covered Canopy Across to the Parking Tunnel
- Two-Story, Centrally Located Grand Hall Feature with Expanded Mezzanine
- Check-In and Waiting in Lofted Ceiling Hall
- Wave Wall Feature with ability to Pre-Process & Hold up to 450 Passengers
- VIP & Wedding Party Closed Process Area with 500 capacity
- Sleek, Modern & Contemporary Looks
- Duel In Process & Kiosk Style Check-in 600 in Queuing & Seating for over 1100