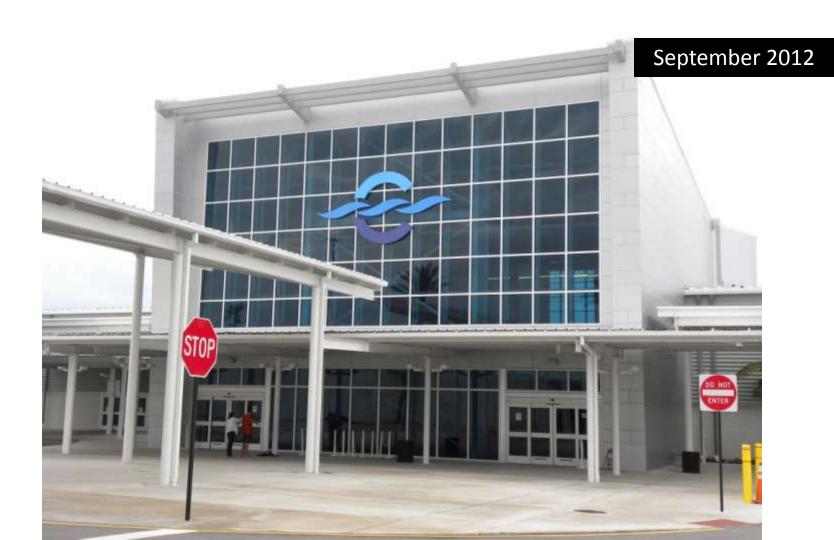

Waiting in Lofted Ceiling Hall
- Wave Wall Feature with ability to Pre-Process & Hold up to 450 Passengers
- VIP & Wedding Party Closed Process Area with 500 capacity
- Sleek, Modern & Contemporary Looks
- Duel In Process & Kiosk Style Check-in 600 in Queuing & Seating for over 1100



### Functional Features

- Maintains Ice Plant for Low Cost HVAC
- Highly Function Embarkment & Disembarkment Dual Use
- CBP Function come to Central Transportation Link
- Use of Natural Light and Views with Ship Focus
- Functional Staff, Support & Crew Spaces
- High Efficiency Lighting
- High Thermal Insulation Values



























#### SOUTH ELEVATION



#### NORTH ELEVATION