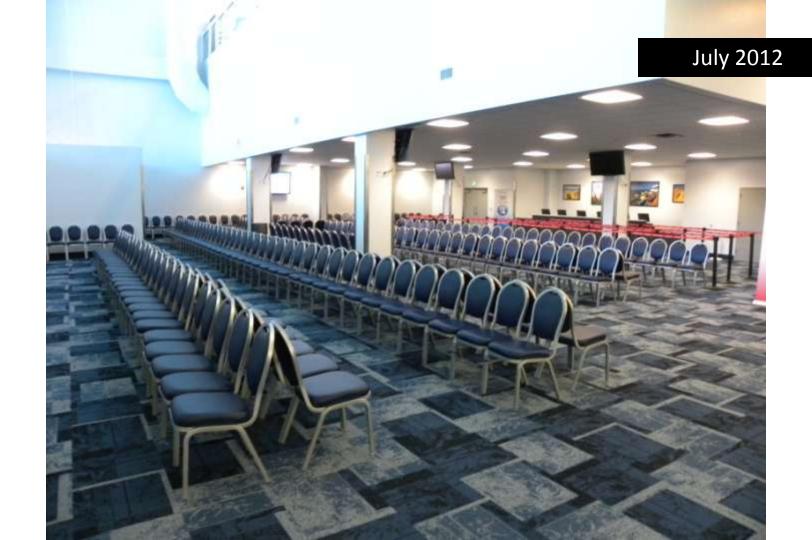

## Key Features of the Revised Design

- Improved & Separate Bus and Car Drop-off Locations Switched
- Separate Luggage X-Ray Processing with Growth Potential
- Expanded Lobby Almost 600 in Queuing
- Covered Canopy Across to the Parking Tunnel
- Two-Story, Centrally Located Grand Hall Feature with Expanded Mezzanine
- Check-In and Waiting in Lofted Ceiling Hall
- Wave Wall Feature with ability to Pre-Process & Hold up to 450 Passengers
- VIP & Wedding Party Closed Process Area with 500 capacity
- Sleek, Modern & Contemporary Looks
- Duel In Process & Kiosk Style Check-in 600 in Queuing & Seating for over 1100