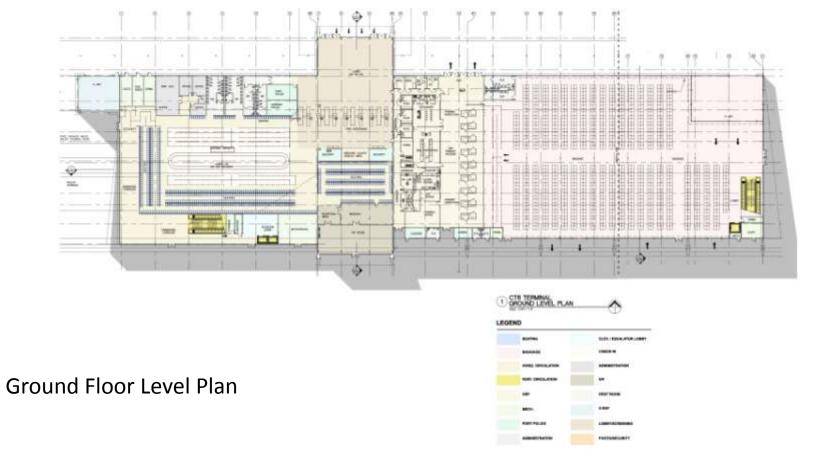

## Key Features of the Revised Design

- Improved & Separate Bus and Car Drop-off Locations Switched
- Separate Luggage X-Ray Processing with Growth Potential
- Expanded Lobby Almost 600 in Queuing
- Covered Canopy Across to the Parking Tunnel
- Two-Story, Centrally Located Grand Hall Feature with Expanded Mezzanine
- Check-In and Waiting in Lofted Ceiling Hall
- Wave Wall Feature with ability to Pre-Process & Hold up to 450 Passengers
- VIP & Wedding Party Closed Process Area with 500 capacity
- Sleek, Modern & Contemporary Looks
- Duel In Process & Kiosk Style Check-in 600 in Queuing & Seating for over 1100

### Functional Features

- Maintains Ice Plant for Low Cost HVAC
- Highly Function Embarkment & Disembarkment Dual Use
- CBP Function come to Central Transportation Link
- Use of Natural Light and Views with Ship Focus
- Functional Staff, Support & Crew Spaces
- High Efficiency Lighting
- High Thermal Insulation Values