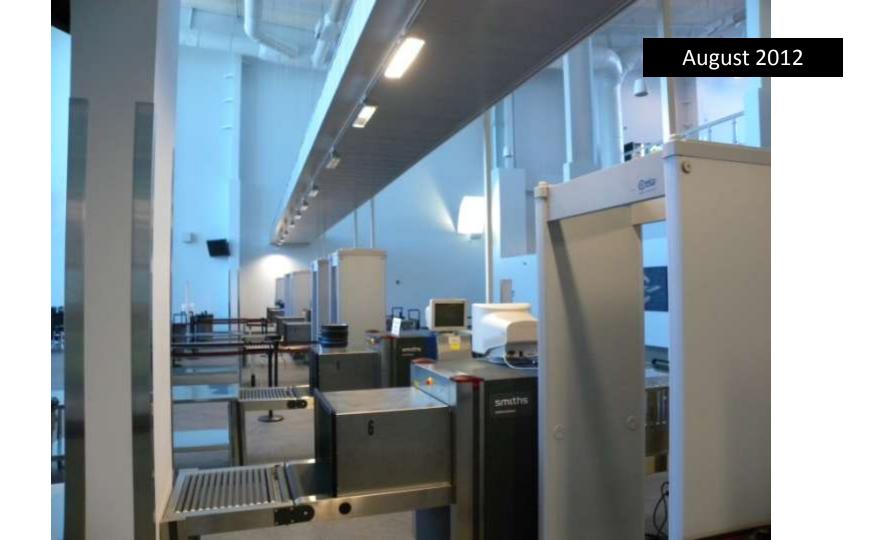

## Key Features of the Revised Design

- Improved & Separate Bus and Car Drop-off Locations Switched
- Separate Luggage X-Ray Processing with Growth Potential
- Expanded Lobby Almost 600 in Queuing
- Covered Canopy Across to the Parking Tunnel
- Two-Story, Centrally Located Grand Hall Feature with Expanded Mezzanine
- Check-In and Waiting in Lofted Ceiling Hall
- Wave Wall Feature with ability to Pre-Process & Hold up to 450 Passengers
- VIP & Wedding Party Closed Process Area with 500 capacity
- Sleek, Modern & Contemporary Looks
- Duel In Process & Kiosk Style Check-in 600 in Queuing & Seating for over 1100