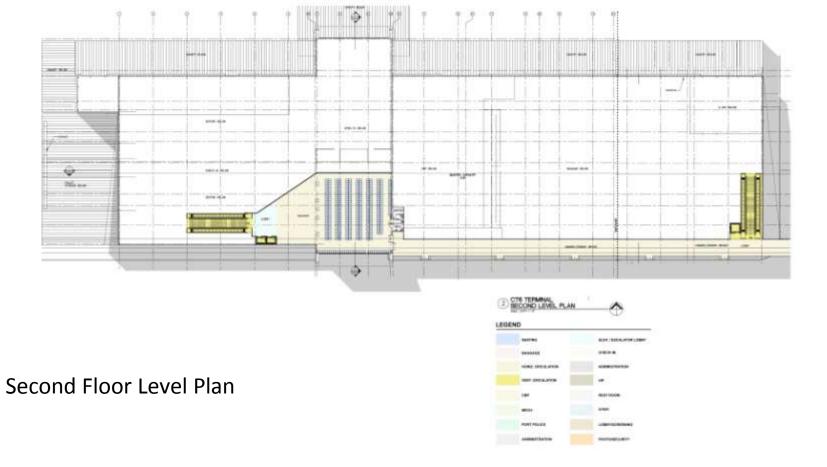

## Key Features of the Revised Design

- Improved & Separate Bus and Car Drop-off Locations Switched
- Separate Luggage X-Ray Processing with Growth Potential
- Expanded Lobby Almost 600 in Queuing
- Covered Canopy Across to the Parking Tunnel
- Two-Story, Centrally Located Grand Hall Feature with Expanded Mezzanine
- Check-In and Waiting in Lofted Ceiling Hall
- Wave Wall Feature with ability to Pre-Process & Hold up to 450 Passengers
- VIP & Wedding Party Closed Process Area with 500 capacity
- Sleek, Modern & Contemporary Looks
- Duel In Process & Kiosk Style Check-in 600 in Queuing & Seating for over 1100

### Functional Features

- Maintains Ice Plant for Low Cost HVAC
- Highly Function Embarkment & Disembarkment Dual Use
- CBP Function come to Central Transportation Link
- Use of Natural Light and Views with Ship Focus
- Functional Staff, Support & Crew Spaces
- High Efficiency Lighting
- High Thermal Insulation Values