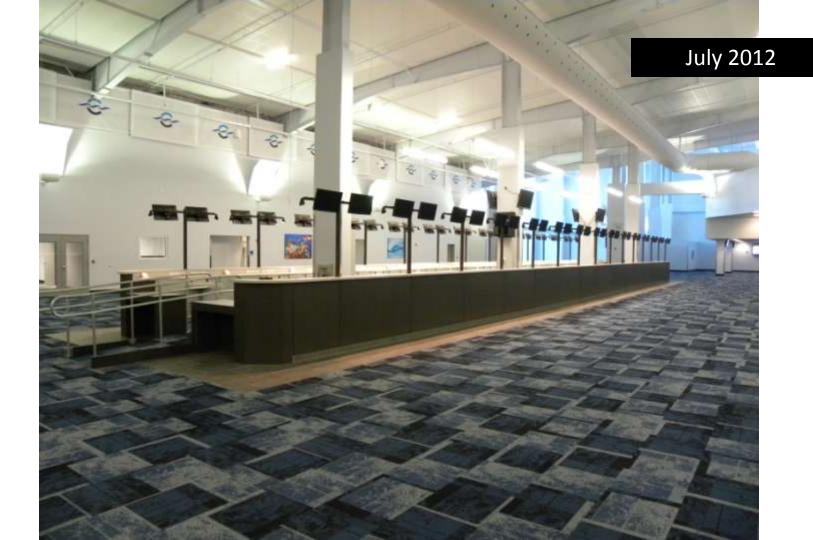

## Key Features of the Revised Design

- Improved & Separate Bus and Car Drop-off Locations Switched
- Separate Luggage X-Ray Processing with Growth Potential
- Expanded Lobby Almost 600 in Queuing
- Covered Canopy Across to the Parking Tunnel
- Two-Story, Centrally Located Grand Hall Feature with Expanded Mezzanine
- Check-In and Waiting in Lofted Ceiling Hall
- Wave Wall Feature with ability to Pre-Process & Hold up to 450 Passengers
- VIP & Wedding Party Closed Process Area with 500 capacity
- Sleek, Modern & Contemporary Looks
- Duel In Process & Kiosk Style Check-in 600 in Queuing & Seating for over 1100